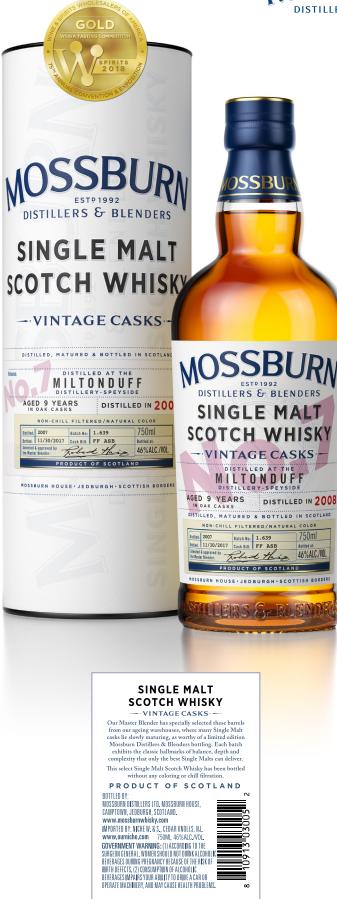

# SINGLE MALT SCOTCH WHISKY NO.7 - MILTONDUFF DISTILLERY - 2008

#### AGED 9 YEARS IN CASK

The Mossburn Vintage Casks range are a collection of Single Malt Scotch Whiskies each issuing from a strictly limited and select batch of casks. Each numbered release will only ever yield a finite number of bottles. While this means that we can never replicate the particular character of this Single Malt, it also offers an opportunity to sample what we believe to be an exceptional example of the whisky made by one of Scotland's most distinguished distilleries.

| Product      | Speyside Single Malt Scotch Whisky |
|--------------|------------------------------------|
| ABV          | 46%                                |
| Volume       | 750ml                              |
| Pallet spec. | 100 x 6 (5 layers)                 |
| UPC          | 8-10913-03005-2                    |
|              |                                    |

## **Tasting Notes**

Just outside Elgin in the Spey Valley, the Miltonduff Distillery produces a classic, light, floral whisky which develops heathery notes and is largely used in two very famous blends. Aged only in first-fill American bourbon barrels, this spirit has taken up a delicate oaky spice to match the expected light flowery scents on the nose. The flavor develops with more dried fruit and some light creamy Scottish fudge, it finishes with a touch of carmelized malt and a hint of bitter red fruits.